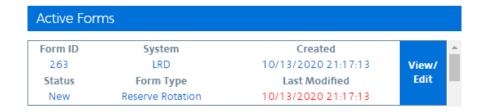

Once you have submitted the form, an Admin from one of the respective departments will review the form, and while it is under review it will show up under "Active Forms".

When you are submitting your PBS Mis-award claim, it is very helpful to include as many details as possible to facilitate researching your claim. You only need to submit your mis-award once, submitting more than one claim will slow down the process and resolution.