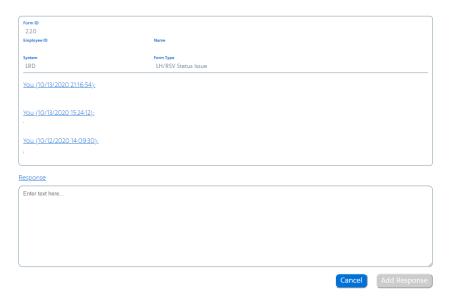

You may then click View/Edit to review the comments added by the Admin, as well as to add additional comments or replies. This allows an easy two-way communication about your issue, without requiring e-mail.