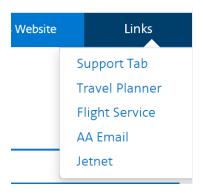

To access the form, you will need to select Links on the Crew Portal header and click on to the <u>Support Tab</u>

To create a form, you will select the System, and then select the Form Type that is specific to your inquiry. Your name, employee ID, and base will be automatically filled in. In the Summary box, make sure to provide all relevant details to your specific question or inquiry. Then click Submit.